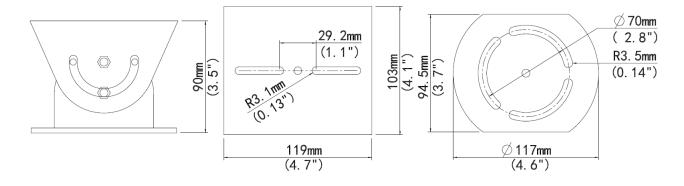

## **Dimensions**

## **Specifications**

| Bracket               | TR-UV06-IN                                     |
|-----------------------|------------------------------------------------|
| Application           | Outdoor, pole or rail installation for housing |
| Dimensions(L × W × H) | 119mmx103mmx90mm (4.7"x4.1"x3.5")              |
| Weight                | 0.37kg(0.82lb)                                 |
| Bearable Load         | 10kg(22lb)                                     |
| Material              | Aluminum alloy                                 |
| Adjustable Range      | Horizontal: 360°; Vertical: 90°                |