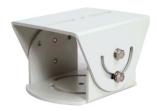

## **TR-UV06-IN Housing Bracket**

## **Specifications**

| Bracket               | TR-UV06-IN                                     |
|-----------------------|------------------------------------------------|
| Application           | Outdoor, pole or rail installation for housing |
| Dimensions(L × W × H) | 119mmx103mmx90mm (4.7"x4.1"x3.5")              |
| Weight                | 0.37kg(0.82lb)                                 |
| Bearable Load         | 10kg(22lb)                                     |
| Material              | Aluminum alloy                                 |
| Adjustable Range      | Horizontal: 360°; Vertical: 90°                |